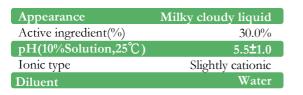

ilicone resin mixed with an emulsifier. It can be applied alone or blended with other silicone softeners emulsion to offer an extremely unique elastic and smooth hand feel. AR-30 suitable to apply on T, CVC, T/C, and other synthetic fibers.

### **Characteristics**

- Provides hydrophobic property
- Pleasing full and smooth touch
- Wrinkle resistance improves on polyester and T / C fabrics
- For the knitted fabrics, improves elasticity and stretch force
- A significant increase of softening and smoothness on cotton and cotton
  blends fibers
- The excellent chemical stability such is easy to dilute
- Supports resistance to surface abrasion and washing
- Compatible with most other silicone emulsions such as cationic, nonionic and resins if blending required to alter effects

## Properties



### Safety

This document does not contain the safety information required for the product. Please read the safety data sheet for this product before use.

### Storage & packaging

When stored in its originally sealed packaging at 5°C - 40°C, this product may be stored for up to 8 months from its manufacturing date. Comply with the storage instructions marked on the packaging. Once past this expiration date, TAI COUNTY CHEMICAL no longer guarantees that the product meets the sales specifications. Product comes in 120 kg HDPE blue drums.

#### **Applications**

- Used with other cationic, nonionic softener or smoothing agent to adjust a variety of handle.
- Wrinkle treatment for polyester and T / C fabrics.

#### Processing

Padding process

AR-30:10~30 g/LSoaking temperature:Room tempera